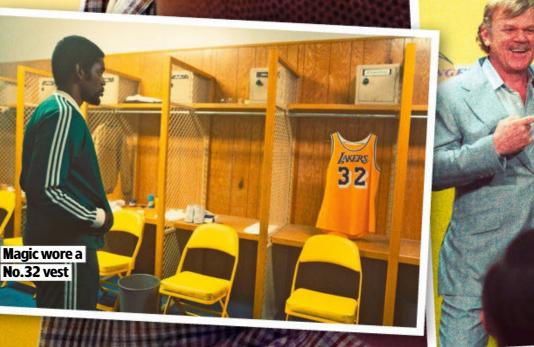

# TV WEEK

A new drama charts the 1980s heyday of **Magic Johnson** and the LA Lakers

#### Winning Time: The Rise of the Lakers Dynasty Mon & Tue, 9pm & 10.05pm,

Sky Atlantic (box set, Sky/NOW)

When US basketball team LA Lakers signed college player Earvin 'Magic' Johnson in 1979, they had won one National Championship in their 32-year history. But their fortunes were about to change...

Spearheaded by their new recruit, the Lakers dominated the NBA in the 1980s, winning five championships, while Johnson would become one of the sport's biggest stars.

The story behind that remarkable period, which was dubbed the 'Showtime' era because of the

> Solomon Hughes), the league's five-time Most Valuable Player during the 1970s, on their books when Buss arrived on the scene.

But it was the acquisition of the charismatic Johnson (Quincy Isaiah) that would help transform the fortunes of the team.